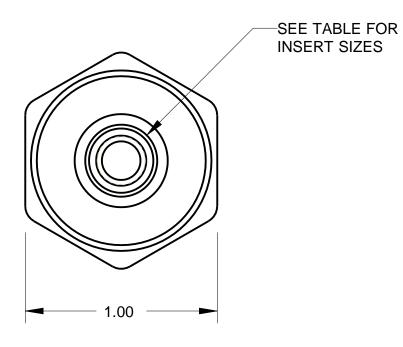

OVER SURFACE SPACING (CREEP DISTANCE) = 1.00 "

| AVAILABLE THREADS    |                 |          |  |  |
|----------------------|-----------------|----------|--|--|
| UNC THREAD STYLES    |                 |          |  |  |
| PART NUMBER          | INSERT SIZE     | MATERIAL |  |  |
| 1100-A1              | 1/4-20 X 5/16   | ALUMINUM |  |  |
| 1100-5/16-18         | 5/16-18 X 3/8   | ALUMINUM |  |  |
| METRIC THREAD STYLES |                 |          |  |  |
| 1100-A1/M6           | M6 X 1.0 x 7.9  | ALUMINUM |  |  |
| 1100-A1/M8           | M8 X 1.25 X 9.5 | ALUMINUM |  |  |

BRASS INSERTS AND OTHER INSERT SIZES AND COMBINATIONS ARE AVAILABLE UPON SPECIAL REQUEST

| CONFIDENTIAL This         |
|---------------------------|
| print and the             |
| specifications are the    |
| property of Mar-Bal Inc.  |
| and has been issued with  |
| the understanding that it |
| will not be reproduced,   |
| revealed to or used for   |
| manufacture for others,   |
| and will be returned upon |
| request.                  |
|                           |
|                           |