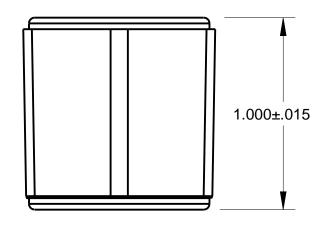

OVER SURFACE SPACING (CREEP DISTANCE) = 1.00 "

| AVAILABLE THREADS    |                 |          |  |  |
|----------------------|-----------------|----------|--|--|
| UNC THREAD STYLES    |                 |          |  |  |
| PART NUMBER          | INSERT SIZE     | MATERIAL |  |  |
| 1100-A1              | 1/4-20 X 5/16   | ALUMINUM |  |  |
| 1100-5/16-18         | 5/16-18 X 3/8   | ALUMINUM |  |  |
| METRIC THREAD STYLES |                 |          |  |  |
| 1100-A1/M6           | M6 X 1.0 x 7.9  | ALUMINUM |  |  |
| 1100-A1/M8           | M8 X 1.25 X 9.5 | ALUMINUM |  |  |